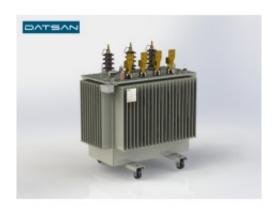

## 1000 kVA Distribution Transformer

**Brand:** Datsan

Product Code: DT1000 Availability: 2 - 3 Days Weight: 2,706.00kg

**Dimensions:** 1,280.00mm x 600.00mm x

1,100.00mm

## **Product Gallery**