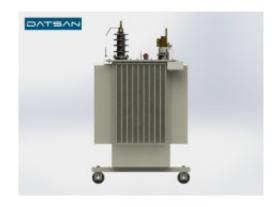

## 1000 kVA Distribution Transformer

**Brand:** Datsan

Product Code: DT1000 Availability: 2 - 3 Days Weight: 2,706.00kg

**Dimensions:** 1,280.00mm x 600.00mm x

1,100.00mm

## **Product Gallery**