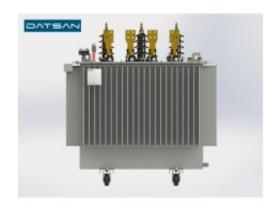

## 1000 kVA Distribution Transformer

**Brand:** Datsan

Product Code: DT1000 Availability: 2 - 3 Days Weight: 2,706.00kg

**Dimensions:** 1,280.00mm x 600.00mm x

1,100.00mm

## **Product Gallery**